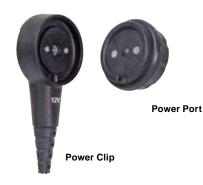

## MagCode Power Outlet Systems

Both the port (outlet / socket) and the clip (connector / plug) feature powerful magnets with an integral switching function ensuring a stable connection and safe power supply. Other metal objects of permanent magnets cannot energise the contacts at any time making the outlet completely safe and 100% short circuit protected.