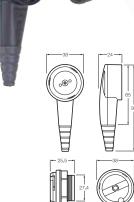

Suitable for cable up to 2.5mm<sup>2</sup>

| Material Description | Impact resistant plastic housing |                       |
|----------------------|----------------------------------|-----------------------|
| Degree of Protection | Port (front)                     | IP 6K 9K              |
| Terminals            | Port                             | 6.3mm flat connectors |
|                      | Clip                             | Screw Terminals       |
| Maximum Load         | 25A                              |                       |