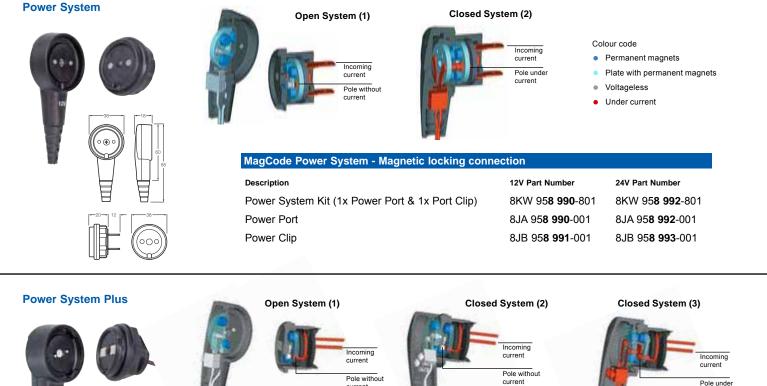

Both the port (outlet / socket) and the clip (connector / plug) feature powerful magnets with an integral switching function ensuring a stable connection and safe power supply. Other metal objects of permanent magnets cannot energise the contacts at any time making the outlet completely safe and 100% short circuit protected.

MagCode Power System Plus feature an additional mechanical twist lock offering greater security (higher separation forces) and reliable prevention of arcing. The mechanical twist lock ensures the automatic switching does not occur before the outside contact is securely fastened, eliminating problems associated with arching.

MagCode Power Systems are water and dust resistant, easy to clean and suitable for retrofitting into a vast range of vessels. Available in 12V DC and 24V DC variants, the magnets of the two voltage variants are coded differently to avoid mix-ups.

## Pole under current

| Description | 12V Part Number |
|-------------|-----------------|

Colour code

MagCode Power System Plus - Magnetic locking connection plus mechanical twist lock

Voltageless Under current

Permanent magnets Plate with permanent magnets

Power System Plus Kit (1x Power Port & 1x Port Clip) 8KW 958 990-901 Power Port Plus Power Clip Plus

current

8JA 958 990-101 8JB 958 991-101 24V Part Number 8KW 958 992-901 8JA 958 992-101 8JB 958 993-101